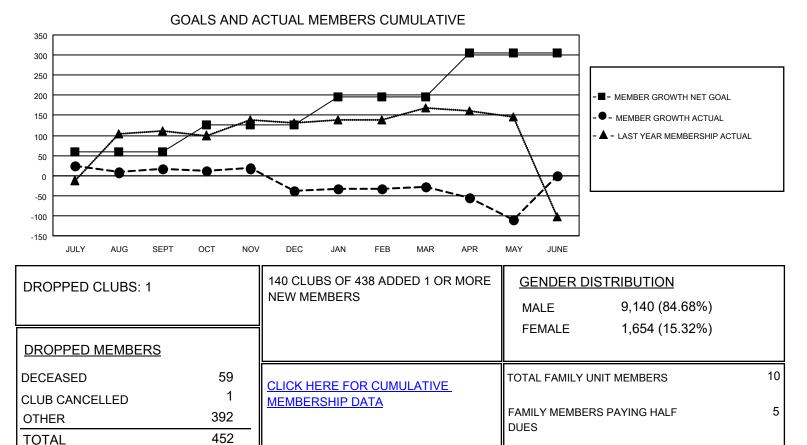

## GAT MONTHLY MEMBERSHIP PROGRESS REPORT

Multiple District 110

LOCATION: NETHERLANDS

Results as of: 5/31/2021

| Clubs                 |               |           |               | Members               |                        |                         |                                                    |
|-----------------------|---------------|-----------|---------------|-----------------------|------------------------|-------------------------|----------------------------------------------------|
| RESULTS FOR 2020-2021 |               |           |               | RESULTS FOR 2020-2021 |                        |                         |                                                    |
| QUARTER               | NEW CLUB GOAL | NEW CLUBS | DROPPED CLUBS | QUARTER               | BER GROWTH NET<br>GOAL | MEMBER GROWTH<br>ACTUAL | DROPPED<br>MEMBERS ACTUAL<br>(including transfers) |
| JULY/AUG/SEPT         | 2             | 1         | 1             | JULY/AUG/SEPT         | 58                     | 151                     | 110                                                |
| OCT/NOV/DEC           | 0             | 0         | 0             | OCT/NOV/DEC           | 68                     | 149                     | 143                                                |
| JAN/FEB/MAR           | 3             | 2         | 0             | JAN/FEB/MAR           | 70                     | 114                     | 91                                                 |
| APR/MAY/JUNE          | 4             | 0         | 0             | APR/MAY/JUNE          | 110                    | 31                      | 108                                                |